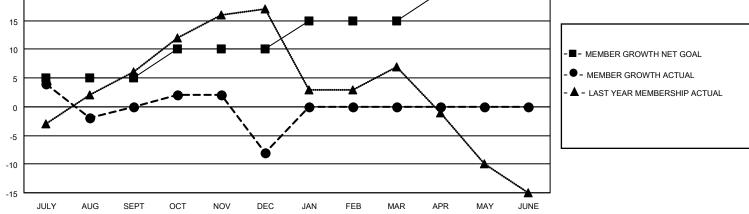

## District 7 L

| Clubs RESULTS FOR 2022-2023 |   |   |   | Members RESULTS FOR 2022-2023 |   |    |    |
|-----------------------------|---|---|---|-------------------------------|---|----|----|
|                             |   |   |   |                               |   |    |    |
| JULY/AUG/SEPT               | 1 | 0 | 0 | JULY/AUG/SEPT                 | 5 | 17 | 16 |
| OCT/NOV/DEC                 | 1 | 0 | 0 | OCT/NOV/DEC                   | 5 | 11 | 19 |
| JAN/FEB/MAR                 | 1 | 0 | 0 | JAN/FEB/MAR                   | 5 | 0  | 0  |
| APR/MAY/JUNE                | 1 | 0 | 0 | APR/MAY/JUNE                  | 5 | 0  | 0  |